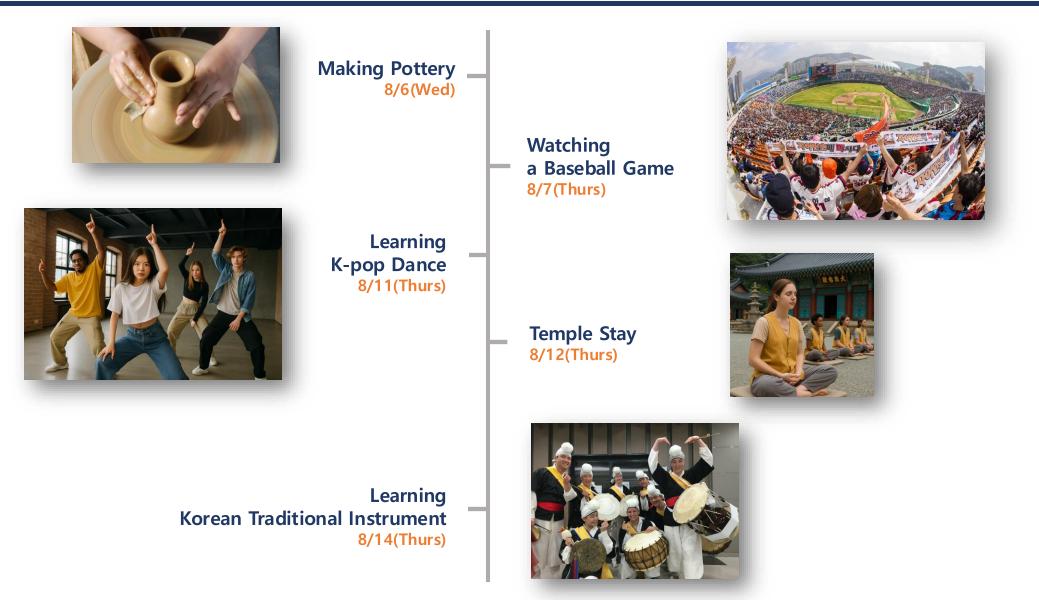

#### 1<sup>st</sup> Week

|             | 08.04(Mon)                                                                                                                                | 08.05 (Tues)                                                                                                                                                   | 08.06(Wed)      | 08.07(Thurs)                                                                                                            | 08.08(Fri)                                                                                                       |  |
|-------------|-------------------------------------------------------------------------------------------------------------------------------------------|----------------------------------------------------------------------------------------------------------------------------------------------------------------|-----------------|-------------------------------------------------------------------------------------------------------------------------|------------------------------------------------------------------------------------------------------------------|--|
| 9:00~10:00  | • Orientation                                                                                                                             | Orientation Korean Language Course                                                                                                                             |                 |                                                                                                                         |                                                                                                                  |  |
| 10:00~12:00 |                                                                                                                                           | <ul> <li>Gyeongju Fieldtrip</li> <li>(2025.08.08.~08.09.)</li> <li>1<sup>st</sup> Day: Bulguksa Temple,<br/>Seokguram and etc.</li> <li>Hanbok Tour</li> </ul> |                 |                                                                                                                         |                                                                                                                  |  |
| 12:00~13:00 |                                                                                                                                           |                                                                                                                                                                |                 |                                                                                                                         |                                                                                                                  |  |
| 13:00~      | <ul> <li>University Museum<br/>(Seokdang Museum) Tour</li> <li>City Tour</li> <li>Nampo-dong</li> <li>Gamcheon Culture Village</li> </ul> | <ul> <li>Dado(Tea Manners)</li> <li>Korean traditional games</li> </ul>                                                                                        | • Pottery Class | <ul> <li>Local Distillery<br/>Factory Tour<br/>(Daeseon)</li> <li>Songjung Beach Tour</li> <li>Baseball Park</li> </ul> | <ul> <li>2<sup>nd</sup> Day: Gyeongju World<br/>(amusement Park) or<br/>California Beach (water park)</li> </ul> |  |

## **2025 KSS Schedule**

2<sup>nd</sup> Week

|             | 08.11 (Mon)                                                | 08.12(Tues)   | 08.13(Wed)                                                                             | 08.14(Thurs)                                                | 08.15 (Fri)      |  |  |  |
|-------------|------------------------------------------------------------|---------------|----------------------------------------------------------------------------------------|-------------------------------------------------------------|------------------|--|--|--|
| 10:00~12:00 | Korean Language Course                                     |               |                                                                                        |                                                             |                  |  |  |  |
| 12:00~13:00 | • Lunch                                                    |               |                                                                                        |                                                             |                  |  |  |  |
| 13:00~      | <ul><li>K-pop Dance</li><li>Korean Cooking Class</li></ul> | • Temple Stay | <ul> <li>Songjeong Beach<br/>(Mipo Train Tour)</li> <li>Haeundae Beach tour</li> </ul> | <ul> <li>Korean traditional<br/>Instrument Class</li> </ul> | Closing Ceremony |  |  |  |

# **Korean Cultural Activities**