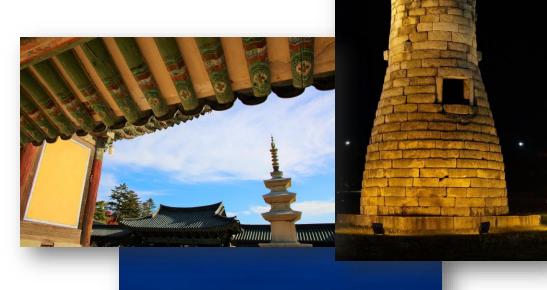

## Gyeong-ju

#### Day 1

- 09:00~12:00
- Visit Sukgulam & Bulguksa
- (Lunch time)
- 14:00~22:00
- Korean traditional dress Experience
- <u>Anapji Pond</u>