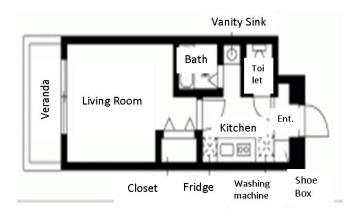

## < Facilities >

Your accommodation is a single occupancy studio flat contains a kitchen, a living room equipped a dining table, 2 chairs and a single bed. As to other facilities equipped in your accommodation, please refer to the floor plan and the list below.

## Floor plan

### List of other equipments

Washing machine
Refrigerator
Microwave
Electric kettle
Single bed
Shoe Box
Dining Table and 2 chairs
Small chest
Air conditioning
Free internet access
(Not free Wi-Fi)