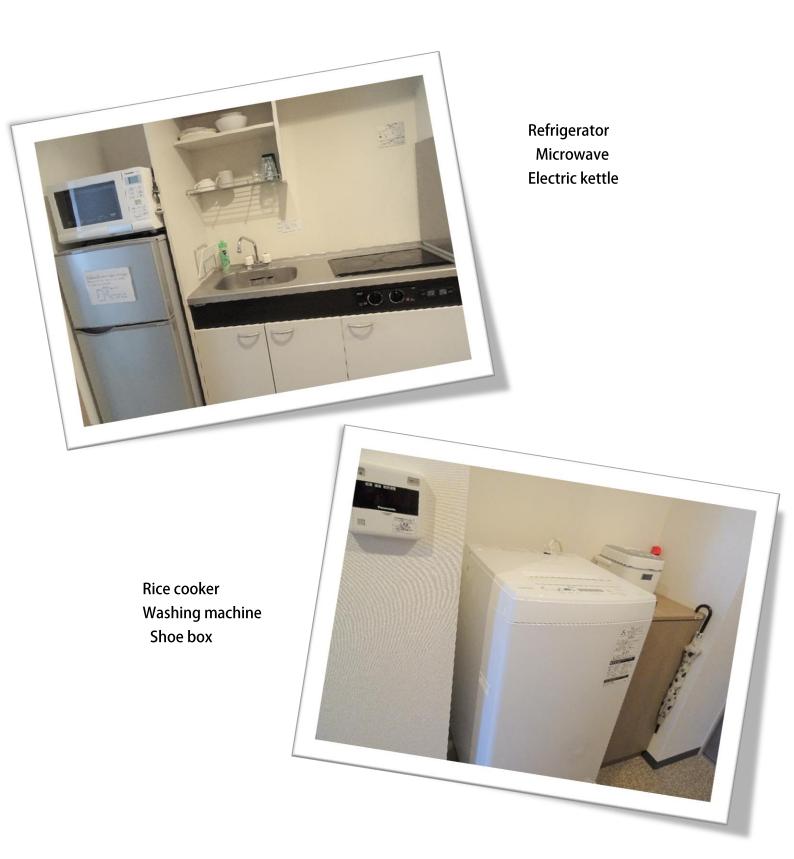

## <Facilities>

Your accommodation is a single occupancy studio flat contains a kitchen, a living room equipped a dining table, 2 chairs and a single bed. As to other facilities equipped in your accommodation, please refer to the floor plan and the list below.