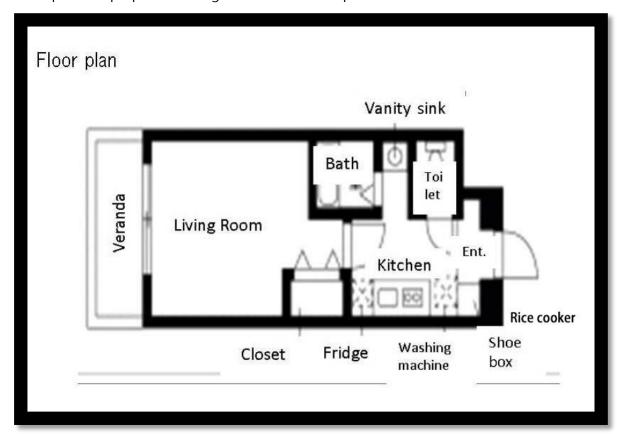

## <Facilities>

Your accommodation is a single occupancy studio flat contains a kitchen, a living room equipped a dining table, 2 chairs and a single bed. As to other facilities equipped in your accommodation, please refer to the floor plan and the list below.